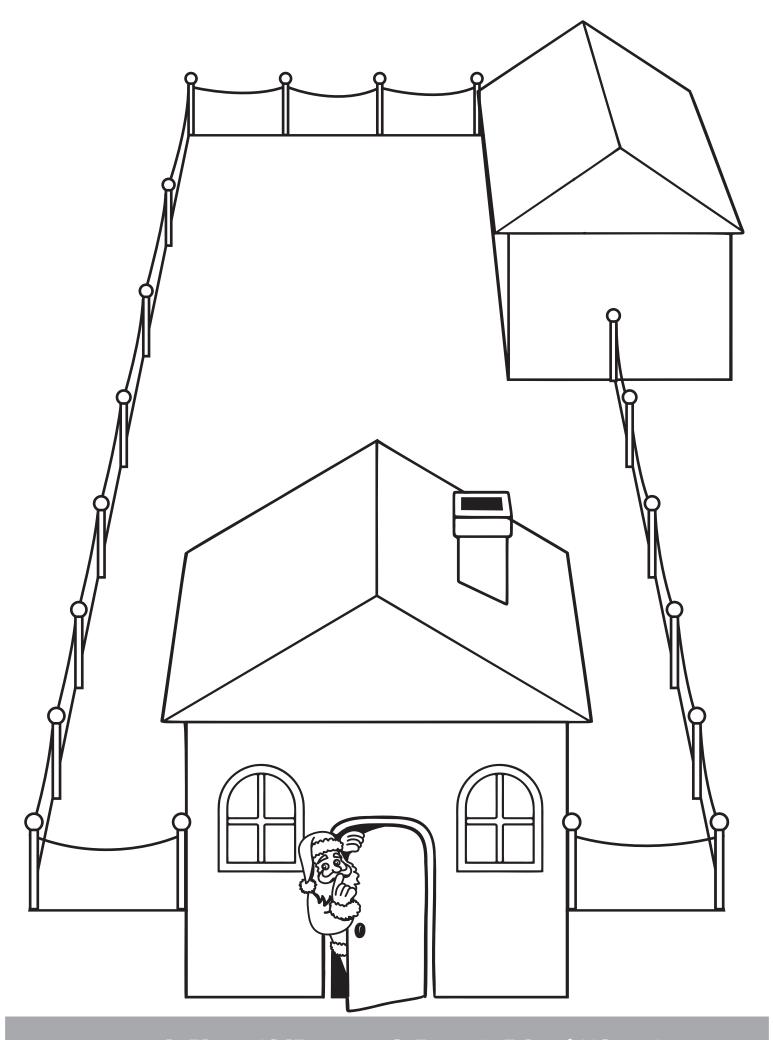

**BONUS RIDDLE:** 

BRING YOUR CREATION TO ESCAPE ARTISTS TO ENTER OUR COLOURING COMPETITION AND HAVE IT DISPLAYED IN OUR WINDOW! ENTRIES CLOSE 31/01/2025.

FIRST SANTA WENT TO SEE THE CHRISTMAS TREE
NEXT HE VISITED THE REINDEER
THEN SANTA STOPPED BY HIS HOUSE BEFORE
HEADING TO THE NORTHPOLE
ON HIS WAY TO CHECK ON THE SLEIGH HE
PASSED BY A SNOWMAN
HE DROPPED OFF SOME MAIL AT THE LETTER BOX
BEFORE GOING TO SEE THE TREE AGAIN.

WHAT SHAPE DID SANTAS JOURNEY CREATE?

|   | 1 | ı |  |   |    |   |    |    |   |    |    |   |
|---|---|---|--|---|----|---|----|----|---|----|----|---|
|   | 2 |   |  |   |    |   | 3  |    |   |    |    |   |
|   |   |   |  |   |    |   | Ч  |    | 5 |    | 13 |   |
|   |   |   |  |   | 7  | 1 |    |    |   |    |    |   |
| 6 |   |   |  |   |    |   | 10 |    |   |    |    |   |
|   |   | 1 |  |   |    |   | 10 |    |   | 11 |    |   |
|   |   |   |  |   |    | 9 |    | 11 |   |    |    |   |
| 8 |   |   |  |   |    |   |    |    |   |    |    | • |
|   |   |   |  |   |    |   |    | 12 |   |    |    |   |
|   |   |   |  |   |    |   |    |    |   |    |    |   |
|   |   |   |  |   |    |   |    |    |   |    |    |   |
|   |   |   |  | I |    |   |    |    |   |    |    |   |
|   |   |   |  |   | 14 |   |    |    |   |    |    |   |