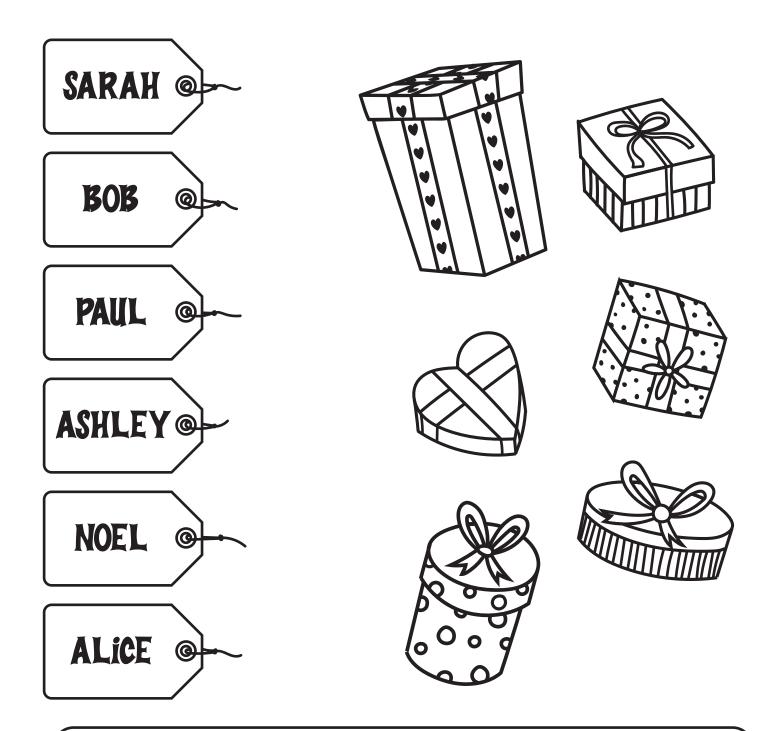

USING THE CLUES MATCH THE GIFT-TAG UP TO THE CORRECT GIFT.

MAKE SURE TO READ ALL OF THE CLUES FIRST!

- BOB AND ALICE BOTH HAVE ROUND PRESENTS
  - ASHLEYS PRESENT IS THE BIGGEST
    - SARAH REALLY LOVES HEARTS
- NOEL AND BOB BOTH HAVE STRIPES ON THEIR PRESENT
  - PAUL AND ALICE'S PRESENTS HAVE SPOTS ON THEM

**BOB - ROUND WITH STRIPES** 

**PAUL - SQUARE WITH SPOTS** 

**ASHLEY - LARGE WITH HEART RIBBON NOEL - SQUARE WITH STRIPES** 

**ALICE - ROUND WITH SPOTS** 

SANTAS JOURNEY MAKES A STAR

**O**·|

**CANDYCANES** 