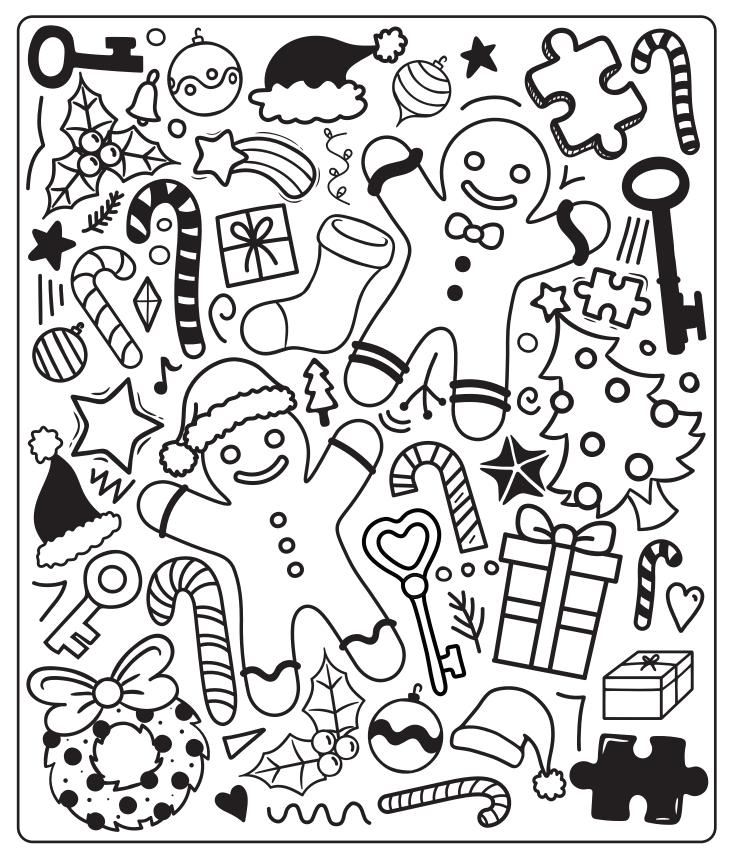

## HOW MANY OF EACH OF THESE THINGS CAN YOU SPOT?

| CANDY CANES |  | PUZZLE PIECES | SANTA HATS |       |  |
|-------------|--|---------------|------------|-------|--|
| KEYS        |  | STARS         |            | GIFTS |  |

STARS

**SANTA HATS**