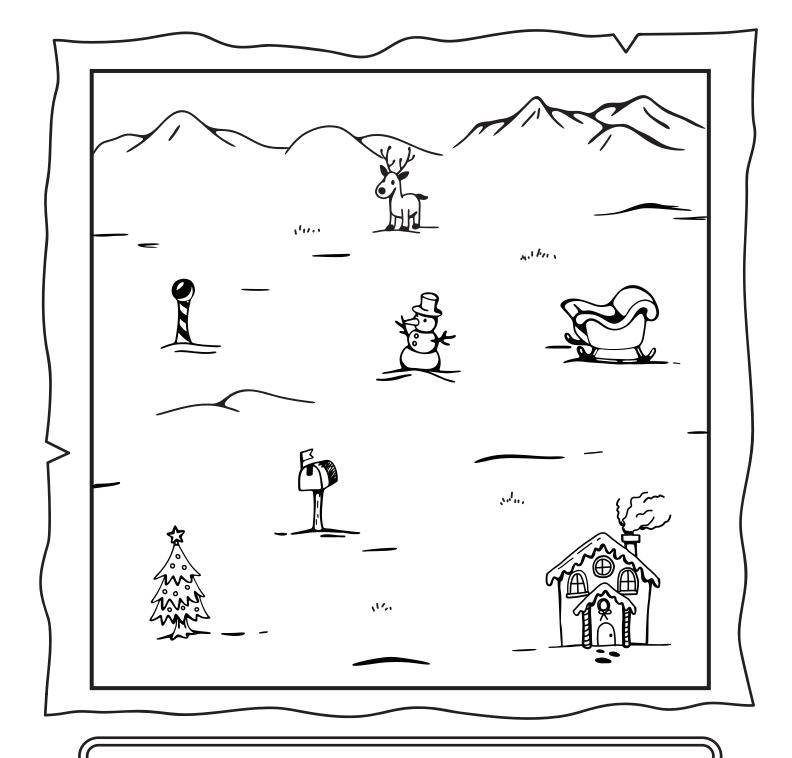

**BONUS RIDDLE:** 

BRING YOUR CREATION TO ESCAPE ARTISTS TO ENTER OUR COLOURING COMPETITION AND HAVE IT DISPLAYED IN OUR WINDOW! ENTRIES CLOSE 31/01/2025.

FIRST SANTA WENT TO SEE THE CHRISTMAS TREE
NEXT HE VISITED THE REINDEER
THEN SANTA STOPPED BY HIS HOUSE BEFORE
HEADING TO THE NORTHPOLE
ON HIS WAY TO CHECK ON THE SLEIGH HE
PASSED BY A SNOWMAN
HE DROPPED OFF SOME MAIL AT THE LETTER BOX
BEFORE GOING TO SEE THE TREE AGAIN.

WHAT SHAPE DID SANTAS JOURNEY CREATE?

|   | 1 | ı |  |   |    |   |    |    |   |    |    |   |
|---|---|---|--|---|----|---|----|----|---|----|----|---|
|   | 2 |   |  |   |    |   | 3  |    |   |    |    |   |
|   |   |   |  |   |    |   | Ч  |    | 5 |    | 13 |   |
|   |   |   |  |   | 7  | 1 |    |    |   |    |    |   |
| 6 |   |   |  |   |    |   | 10 |    |   |    |    |   |
|   |   | 1 |  |   |    |   | 10 |    |   | 11 |    |   |
|   |   |   |  |   |    | 9 |    | 11 |   |    |    |   |
| 8 |   |   |  |   |    |   |    |    |   |    |    | • |
|   |   |   |  |   |    |   |    | 12 |   |    |    |   |
|   |   |   |  |   |    |   |    |    |   |    |    |   |
|   |   |   |  |   |    |   |    |    |   |    |    |   |
|   |   |   |  | I |    |   |    |    |   |    |    |   |
|   |   |   |  |   | 14 |   |    |    |   |    |    |   |