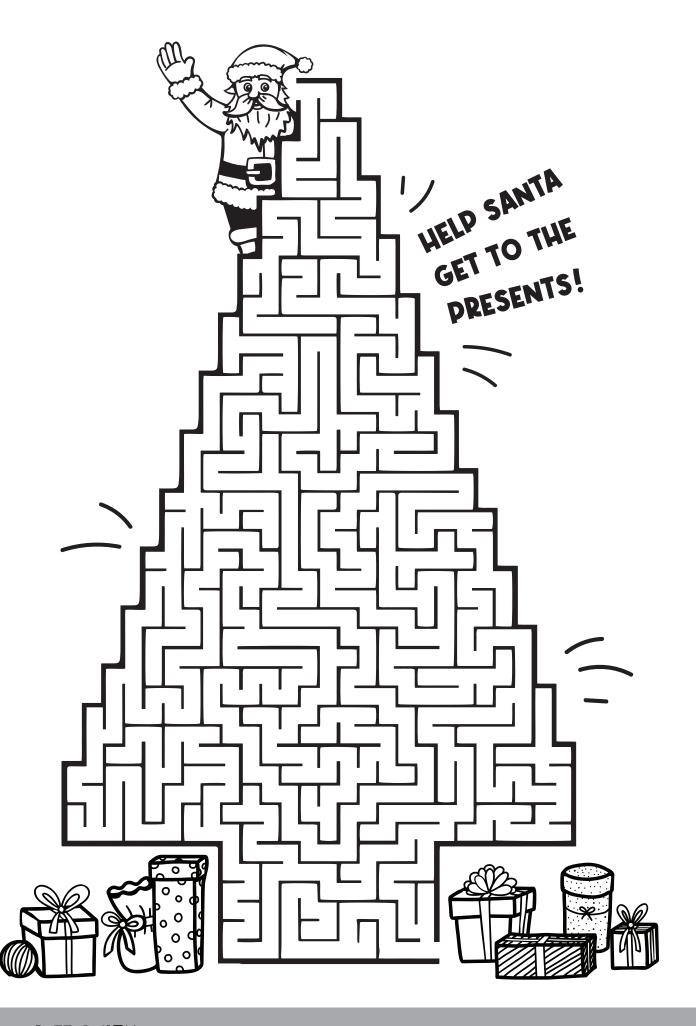

| R |   | R | W | R | Ε | A | T | H |
| 5 | A | N | T | A | C | L | A | U | 5 |
| C | R | D | Н | 0 | L |   | D | A | Y |
| A | D | Ε | P | U | Z | Z | L | Ε | I |
| P | 5 | Ε | 0 | C | Н | R | ı | 5 | T |
| Ε | M | R | L | R | I | В | В | 0 | N |
| A | 5 | D | Ε | C | Ε | M | B | Ε | R |

WREATH HOLIDAY SANTACLAUS ESCAPE REINDEER
PUZZLE
NORTHPOLE
RIBBON

DECEMBER MERRY FESTIVE STAR

| ONCE YOU HAVE FOUND ALL OF THE WORDS, USE THE REMAINING LETTERS TO FILL OUT THE SPACES BELOW! |
|-----------------------------------------------------------------------------------------------|
|                                                                                               |
|                                                                                               |

**BONUS RIDDLE:** 





BRING YOUR CREATION TO ESCAPE ARTISTS TO ENTER OUR COLOURING COMPETITION AND HAVE IT DISPLAYED IN OUR WINDOW! ENTRIES CLOSE 31/01/2025.



FIRST SANTA WENT TO SEE THE CHRISTMAS TREE
NEXT HE VISITED THE REINDEER
THEN SANTA STOPPED BY HIS HOUSE BEFORE
HEADING TO THE NORTHPOLE
ON HIS WAY TO CHECK ON THE SLEIGH HE
PASSED BY A SNOWMAN
HE DROPPED OFF SOME MAIL AT THE LETTER BOX
BEFORE GOING TO SEE THE TREE AGAIN.

WHAT SHAPE DID SANTAS JOURNEY CREATE?







|   | 1 | ı |  |   |    |   |    |    |   |    |    |   |
|---|---|---|--|---|----|---|----|----|---|----|----|---|
|   | 2 |   |  |   |    |   | 3  |    |   |    |    |   |
|   |   |   |  |   |    |   | Ч  |    | 5 |    | 13 |   |
|   |   |   |  |   | 7  | 1 |    |    |   |    |    |   |
| 6 |   |   |  |   |    |   | 10 |    |   |    |