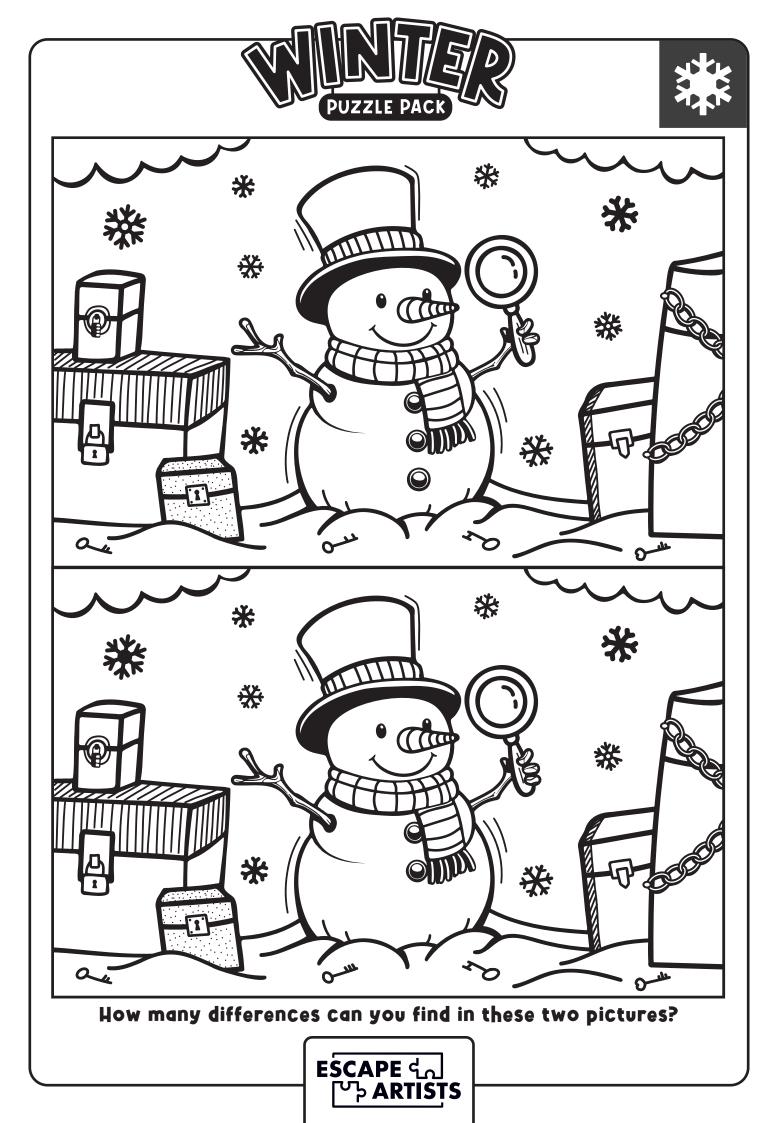

keep warm.                      | u wear to                  | × |   |  |  |
|           | The coldest season of the y                                 | year.                      | * |   |  |  |
|           | Frozen water that is slippe                                 | ry and clear               | 栄 |   |  |  |
|           | A bad weather event that c<br>rain or snow.                 | an bring                   | * |   |  |  |
|           | 森<br>US                                                     | <b>〇</b><br>※ P            |   |   |  |  |
| 52643   ※ |                                                             |                            |   |   |  |  |
|           |                                                             | ESCAPE ရဲ႔<br>ြိုန် ARTIST | s |   |  |  |