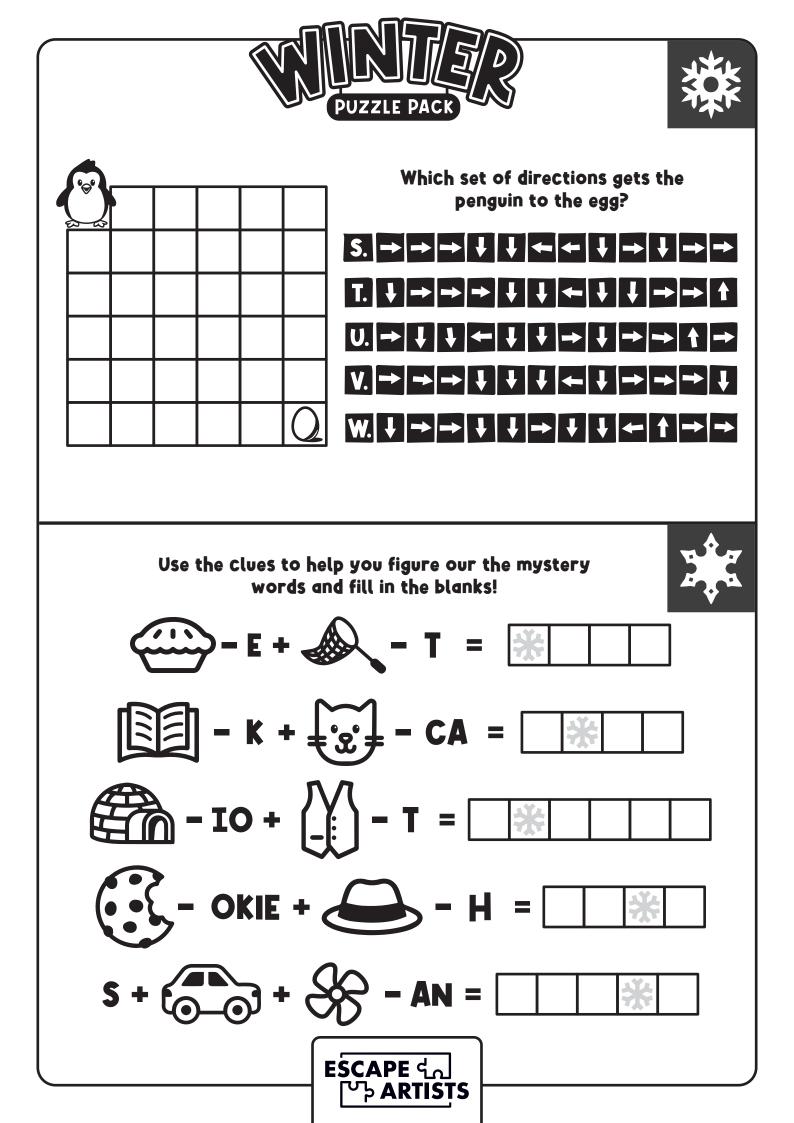

ep warm.                      | u wear to                  | × |   |  |  |
|           | The coldest season of the y                                 | year.                      | * |   |  |  |
|           | Frozen water that is slippe                                 | ry and clear               | 栄 |   |  |  |
|           | A bad weather event that c<br>rain or snow.                 | an bring                   | * |   |  |  |
|           | 森<br>US                                                     | <b>〇</b><br>※ P            |   |   |  |  |
| 52643   ※ |                                                             |                            |   |   |  |  |
|           |                                                             | ESCAPE ရဲ႔<br>ြိုန် ARTIST | s |   |  |  |